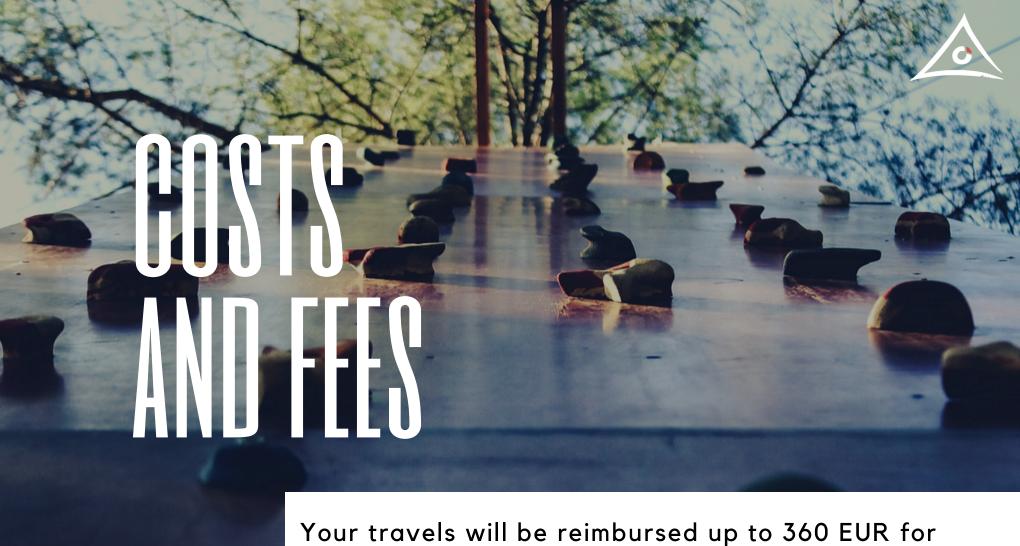

Your travels will be reimbursed up to 360 EUR for Greece, 275 EUR for Czechs and Polish, and 180 EUR for Estonians after receiving all the travel documents. There is a contribution fee of 50 EUR to be paid upon registration.